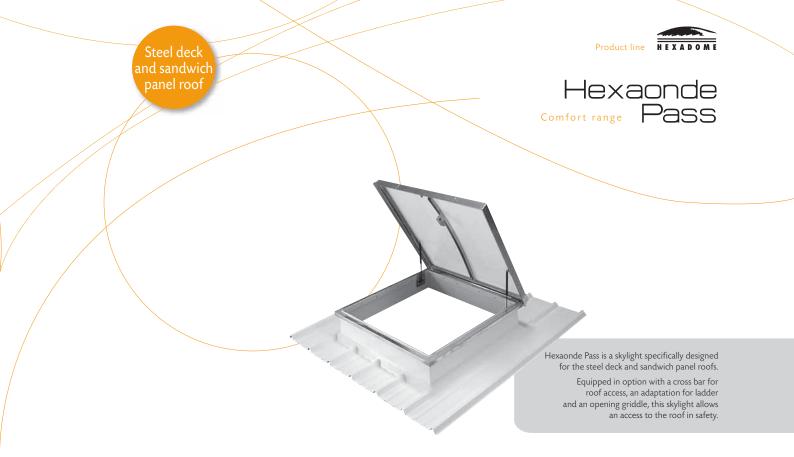

## COMPONENTS:

- A polyester upstand of 30 cm high, equipped with a thermal insulation.
- The outside and the underside of the polyester upstand are protected by a gel coat (RAL 9010 in standard, for further colors, please consult us).
- A frame in galvanized aluminium, fixed on the polyester upstand, which protects the periphery of dome or PCA.
- An opening mechanism:

The opening frame can only be actuated manually. Two oil-and-air jacks hold the frame opened at around 60° or 90°, depending on the size of the skylight (please refer to the chart of dimensions and features). Two latches are employed to hold the frame in its close position.

## FILLING:

- Our standard:
- PCA 10 mm 4 skins
- In option:
  - PCA 16 mm 7 skins
  - Double dome in PMMA, polycarbonate or Hexachoc 1200J
  - Insulated aluminium cover

For additional details, see the rubric of the options.