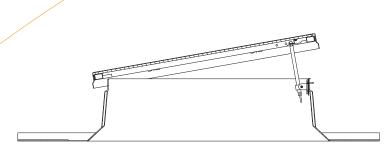

Hexaonde Air manual in ventilation position

## **COMPONENTS:**

- A polyester upstand of 30 cm high, equipped with a thermal insulation.
- The outside and the underside of the polyester upstand are protected by a gel coat (RAL 9010 in standard, for further colors, please consult us).
- A frame in galvanized aluminium, fixed on the polyester upstand, which protects the periphery of dome or PCA.
- An opening mechanism:
- Hexaonde Air Manual: a screw operated with the help of a crankshaft (250 mm stroke).
- Hexaonde Air Electric: with an electric drive 230V, 50Hz, 150W, 0.7A, 300 mm stroke (switch in option).