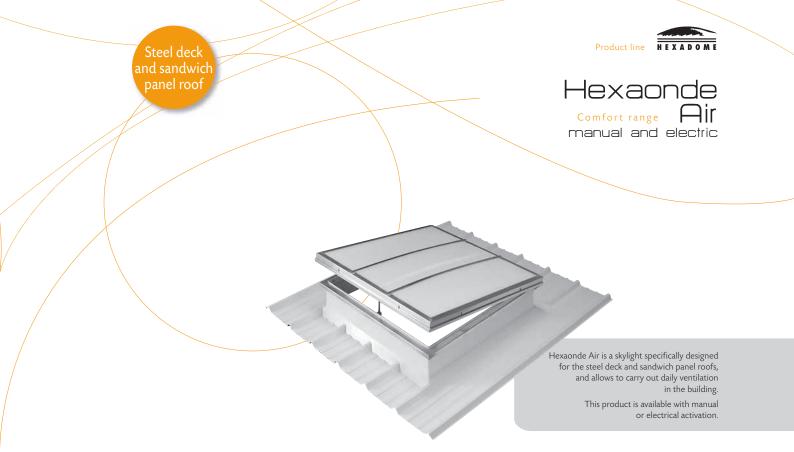

## **COMPONENTS:**

- A polyester upstand of 30 cm high, equipped with a thermal insulation.
- The outside and the underside of the polyester upstand are protected by a gel coat (RAL 9010 in standard, for further colors, please consult us).
- A frame in galvanized aluminium, fixed on the polyester upstand, which protects the periphery of dome or PCA.
- An opening mechanism:
- Hexaonde Air Manual: a screw operated with the help of a crankshaft (250 mm stroke).
- Hexaonde Air Electric: with an electric drive 230V, 50Hz, 150W, 0.7A, 300 mm stroke (switch in option).

## FILLING:

- Our standard:
  - PCA 10 mm 4 skins
- In option:
  - PCA 16 mm 7 skins
  - Double dome in PMMA, polycarbonate or Hexachoc 1200J
  - Insulated aluminium cover

For additional details, see the rubric of the options.