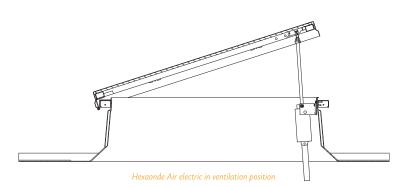

| 140 x 140                 | 1,98                                      |
| C 160                   | 160 x 160                 | 2,56                                      |
| 100 x 150               | 100 x 150                 | 1,50                                      |
| 100 x 200               | 100 x 200                 | 2,00                                      |
| 140 x 200               | 140 x 200                 | 2,80                                      |

Other dimensions are available with straight upstands (please, consult us).
The hinges are mounted in the longest side of the skylight.
Thank you to use the «guide de choix de profils» to check if the wanted profile is available in the requested dimension.







Hexaonde Air manual in ventilation position



## **COMPONENTS:**

- A polyester upstand of 30 cm high, equipped with a thermal insulation.
- The outside and the underside of the polyester upstand are protected by a gel coat (RAL 9010 in standard, for further colors, please consult us).
- A frame in galvanized aluminium, fixed on the polyester upstand, which protects the periphery of dome or PCA.
- An opening mechanism:
- Hexaonde Air Manual: a screw operated with the help of a crankshaft (250 mm stroke).
- Hexaonde Air Electric: with an electric drive 230V, 50Hz, 150W, 0.7A, 300 mm stroke (switch in option).

## FILLING:

- Our standard:
  - PCA 10 mm 4 skins
- In option:
  - PCA 16 mm 7 skins
  - Double dome in PMMA, polycarbonate or Hexachoc 1200J
  - Insulated aluminium cover

For additional details, see the rubric of the options