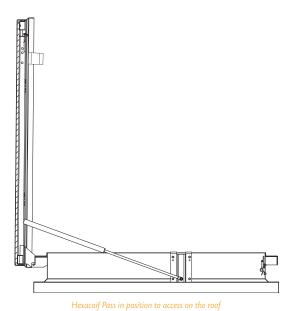

## Hexacoif Comfort range Pass

Hexacoif Pass is a skylight for roof access, which can be installed on all kind of existing support (concrete, steel, wood...).

Equipped in option with a cross bar for roof access, an adaptation for ladder and an opening griddle, this skylight allows an access to the roof in safety.

The opening frame can only be actuated manually. Two oil-and-air jacks hold the frame opened at around 60° or 90°, depending on the size of the skylight (please refer to the chart of dimensions and features). Two latches are employed to hold the frame in its close position).