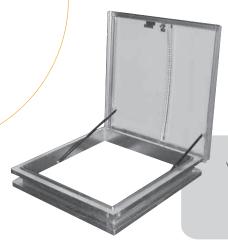

## Hexacoif Comfort range Pass

Hexacoif Pass is a skylight for roof access, which can be installed on all kind of existing support (concrete, steel, wood...).

Equipped in option with a cross bar for roof access, an adaptation for ladder and an opening griddle, this skylight allows an access to the roof in safety.

## Hexacoif Comfort range Pass

Hexacoif Pass closed

COMPONENTS:

- A metallic upstand in galvanized steel of 150 mm high, which can be installed on all kind of existing support (concrete, steel, wood...).
- This product also allows to transform the original function of an existing skylight, while conserving the existing upstand.
- Hexacoif Pass can be equipped in option with an insulated framework (Uf = 2.5W/m $^2$  K).
- An aluminium frame which protects the periphery of dome or PCA.
- An opening mechanism:

The opening frame can only be actuated manually. Two oil-and-air jacks hold the frame opened at around 60° or 90°, depending on the size of the skylight (please refer to the chart of dimensions and features). Two latches are employed to hold the frame in its close position).