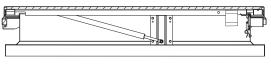

## Hexacoif Comfort range Pass

Hexacoif Pass closed

COMPONENTS:

- A metallic upstand in galvanized steel of 150 mm high, which can be installed on all kind of existing support (concrete, steel, wood...).
- This product also allows to transform the original function of an existing skylight, while conserving the existing upstand.
- Hexacoif Pass can be equipped in option with an insulated framework (Uf = 2.5W/m $^2$  K).
- An aluminium frame which protects the periphery of dome or PCA.
- An opening mechanism:

The opening frame can only be actuated manually. Two oil-and-air jacks hold the frame opened at around 60° or 90°, depending on the size of the skylight (please refer to the chart of dimensions and features). Two latches are employed to hold the frame in its close position).