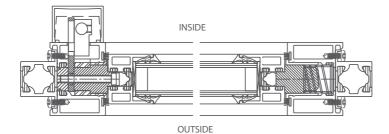

# **DESCRIPTION**

- Ideal for smoke and daily ventilation especially when thermal insulation, top aesthetism are required.
- The design of the LUXLAME blades match high quality requirements as:
  - Aesthetic: complete adequacy with the curtain wall.
  - Completely watertight.
  - Good thermal and acoustic insulation performance.

## **PROFILES**

- Fix and opening frame are made from thermally broken extruded aluminium profile. Thickness of frames is 50 or 60 mm.
- Anodized, RAL lacquered.

#### **INFILL**

- Double glazed or aluminium panel.
- Thickness 24 (profile type 50) or 32 mm (profile type 60).