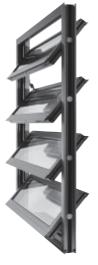

# **DESCRIPTION**

- Ideal for smoke and daily ventilation especially when thermal insulation, top aesthetism are required.
- The design of the LUXLAME blades match high quality requirements as:
  - Aesthetic: complete adequacy with the curtain wall.
  - Completely watertight.
  - Good thermal and acoustic insulation performance.

## **PROFILES**

- Fix and opening frame are made from thermally broken extruded aluminium profile. Thickness of frames is 50 or 60 mm.
- Anodized, RAL lacquered.

#### **INFILL**

- Double glazed or aluminium panel.
- Thickness 24 (profile type 50) or 32 mm (profile type 60).