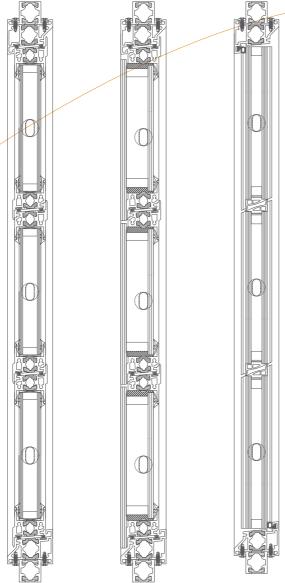

## **PROFILES**

- Fix and opening frame are made from thermally broken extruded aluminium profile. Thickness of frames is 50 or 60 mm.
- Anodized, RAL lacquered.

Smoke vents range

Thermally broken profile

Thermally broken profile for STG (structural Glazing) wall mounted

Thermally broken profile frameless