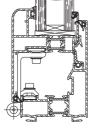

# Design Supply allation PXSIUK

The EXUBAIE is a facade casement for smoke and air ventilation, equipped with components necessary for its opening.

Standard profile

Profile with thermal bridge

### **PROFILES**

- Standard (STD).
- Thermally broken profile (RPT).
- Adaptation on curtain wall.

# **INSTALLATION**

- For vertical wall installation (± 10°). Consult us.
- Specific adaptation profiles, accessories available.

Vent height 1758 mn