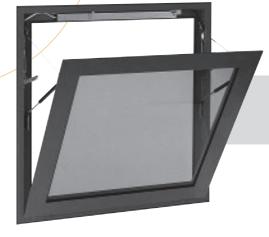

# Design Supply allation PXSIUK

The EXUBAIE is a facade casement for smoke and air ventilation, equipped with components necessary for its opening.

Standard profile

Profile with thermal bridge

### **DESCRIPTION**

- EXUBAIE is a NSHEV (Natural Smoke and Heat Exhaust Ventilators) integrating its own mechanisms for installation on glazed structure.
- For wall installation: bottom/top/side hung outwards or inwards opening.
- The EXUBAIE profiles can be with or without thermal broken profile. The different adaptations available allow an easy installation on concrete, wood or on curtain wall.
- All finishes available: In any RAL paint or anodised finish.

### **DIMENSIONS**

Dimensions mini and maxi, in width and length overall:

- Mini: 500 x 500 Maxi: 1,600 x 1,600 or 2,400 x 1,200 Weight of opening leaf: 60 kg maxi.
- For side hung ventilators, maximum dimensions are limited to 900 x 1,800 or 800 x 2,400 Weight of opening leaf: 60 kg.