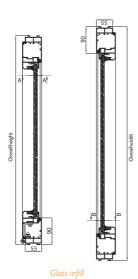

### **DIMENSIONS**

Dimensions mini and maxi, in width and length overall:

- Mini: 500 x 500 Maxi: 1,600 x 1,600 or 2,400 x 1,200 Weight of opening leaf: 60 kg maxi.
- For side hung ventilators, maximum dimensions are limited to 900 x 1,800 or 800 x 2,400 Weight of opening leaf: 60 kg.

### **INFILL**

• Thickness mini acceptable: 6 mm with standard profile and 10 mm with thermally broken profile, Thickness maxi acceptable: 26 mm with standard profile and to 38 mm with thermally broken profile.

### Filling available:

- Polycarbonate (PCA): 10 mm, 16 mm, 32 mm (light, opalescent or bronze).
- Insulated glass: standard, with reinforced insulation, with solar control...
- Thermal insulated infill: opaque, insulated aluminium (2 sheets of aluminium 15/10e + 30 mm insulation).
- Acoustic infill also available.