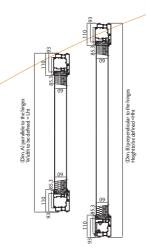

# Design Supply allation PXSIUK

The EXUBAIE is a facade casement for smoke and air ventilation, equipped with components necessary for its opening.

Standard profile

Profile with thermal bridge

### **PROFILES**

- Standard (STD).
- Thermally broken profile (RPT).
- Adaptation on curtain wall.

### **DIMENSIONS**

Dimensions mini and maxi, in width and length overall:

- Mini: 500 x 500 Maxi: 1,600 x 1,600 or 2,400 x 1,200 Weight of opening leaf: 60 kg maxi.
- For side hung ventilators, maximum dimensions are limited to 900 x 1,800 or 800 x 2,400 Weight of opening leaf: 60 kg.

### **INFILL**

• Thickness mini acceptable: 6 mm with standard profile and 10 mm with thermally broken profile, Thickness maxi acceptable: 26 mm with standard profile and to 38 mm with thermally broken profile.