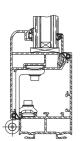

# Design Supply allation PXSIUK

The EXUBAIE is a facade casement for smoke and air ventilation, equipped with components necessary for its opening.

Standard profile

Profile with thermal bridge

### **PROFILES**

- Standard (STD).
- Thermally broken profile (RPT).
- Adaptation on curtain wall.

# **INSTALLATION**

- For vertical wall installation (± 10°). Consult us.
- Specific adaptation profiles, accessories available.

Vent height 1758 mn