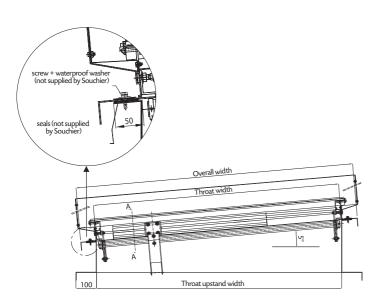

# Certilux T

Smoke Vents Range

Princip of installation

Princip of installation on upstand with frame C

# Tailor-made manufacturing:

- Throat width per frame-vent: mini 500, maxi 2,000 mm.
- Throat height per frame-vent: mini 800, maxi 3,500 mm.
- SGO: mini 1 m<sup>2</sup>, maxi 7 m<sup>2</sup> (CE mark).