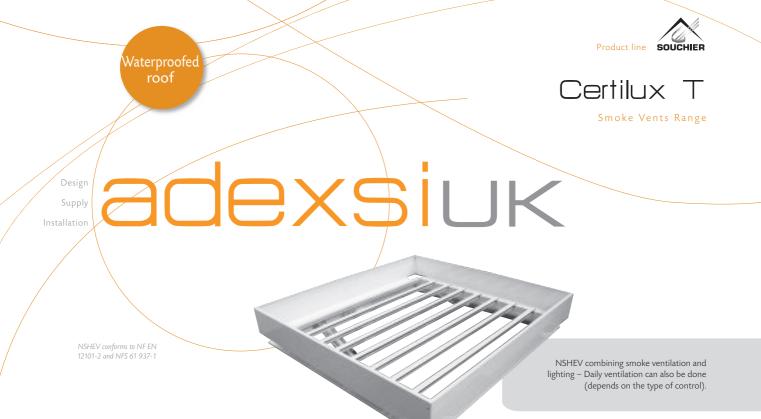

## **DESCRIPTION**

- Certilux T is a complete NSHEV (Natural Smoke and Heat Exhaust Ventilators) which has its own mechanisms. Its translucent pivoting blades allow natural smoke ventilation and lighting.
- Extruded aluminium frame profiles of Certilux T allow fit any type of roof structure.
- Its different dimensions allow a tailor-made manufacturing which respects architectural wefts and modules.
- Its aesthetic allows to be integrated:
- for all kind of finish: any RAL paint, lacquered or anodised finish.
- CE rigid windshields, compulsory.

#### **REGULATION**

• Certilux T is a NSHEV (Natural Smoke and Heat Exhaust Ventilators) conforms to NF EN 12101-2 and NFS 61 937-1.

## **PERFORMANCES**

- Certilux T conforms to NF EN 12101-2 and NFS 61 937-1.
- 1200 J resistance.
- Reliability: Re 1,000 and Re 10,000.
- Aerodynamic value: Cv from 0.67 with upstand and 0,62 without upstand.
- Snow load (SL250 and SL500).
- Ug: of 2.5 to 3.6 W m<sup>2</sup>/°K for multiwall polycarbonate from 6 to 10 mm - for glass products on request.