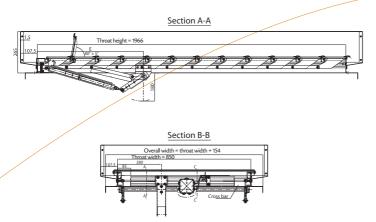

# Certilux T

Smoke Vents Range

Princip of installation

Princip of installation on upstand with frame C

# Tailor-made manufacturing:

- Throat width per frame-vent: mini 500, maxi 2,000 mm.
- Throat height per frame-vent: mini 800, maxi 3,500 mm.
- SGO: mini 1 m<sup>2</sup>, maxi 7 m<sup>2</sup> (CE mark).