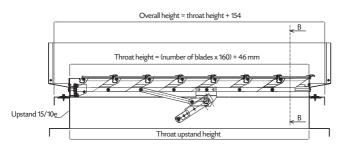

# Certilux T

Smoke Vents Range

Princip of installation

Princip of installation on upstand with frame C

# Tailor-made manufacturing:

- Throat width per frame-vent: mini 500, maxi 2,000 mm.
- Throat height per frame-vent: mini 800, maxi 3,500 mm.
- SGO: mini 1 m<sup>2</sup>, maxi 7 m<sup>2</sup> (CE mark).