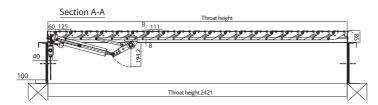

#### Section A-A

Princip of installation

Princip of installation on upstand with frame C

## Tailor-made manufacturing:

- Throat width: mini 500, maxi 2,000 mm.
- Throat height: mini 800, maxi 3,500 mm.
- SGO: mini 1 m<sup>2</sup>, maxi 7 m<sup>2</sup> (CE mark).

- Standard (No insulated) aluminium blade or thermal insulation with anodised or mill finish.
- Acoustic insulation option.
- Ug: 1,32 W/m<sup>2</sup> °C (for insulated blade).
- Acoustic insulation: Rw of 18 dB.