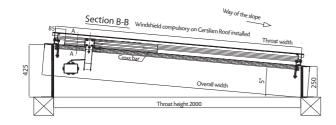

#### Section A-A

Princip of installation

Princip of installation on upstand with frame C

## Tailor-made manufacturing:

- Throat width: mini 500, maxi 2,000 mm.
- Throat height: mini 800, maxi 3,500 mm.
- SGO: mini 1 m<sup>2</sup>, maxi 7 m<sup>2</sup> (CE mark).

- Standard (No insulated) aluminium blade or thermal insulation with anodised or mill finish.
- Acoustic insulation option.
- Ug: 1,32 W/m<sup>2</sup> °C (for insulated blade).
- Acoustic insulation: Rw of 18 dB.