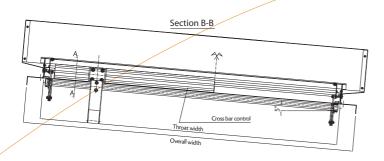

## Tailor-made manufacturing:

- Throat width: mini 500, maxi 2,000 mm.
- Throat height: mini 800, maxi 3,500 mm.
- SGO: mini 1 m<sup>2</sup>, maxi 7 m<sup>2</sup> (CE mark).

- Standard (No insulated) aluminium blade or thermal insulation with anodised or mill finish.
- Acoustic insulation option.
- Ug: 1,32 W/m<sup>2</sup> °C (for insulated blade).
- Acoustic insulation: Rw of 18 dB.