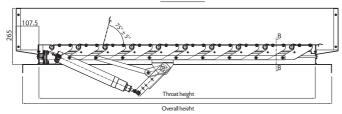

## Tailor-made manufacturing:

- Throat width: mini 500, maxi 2,000 mm.
- Throat height: mini 800, maxi 3,500 mm.
- SGO: mini 1 m<sup>2</sup>, maxi 7 m<sup>2</sup> (CE mark).

- Standard (No insulated) aluminium blade or thermal insulation with anodised or mill finish.
- Acoustic insulation option.
- Ug: 1,32 W/m<sup>2</sup> °C (for insulated blade).
- Acoustic insulation: Rw of 18 dB.